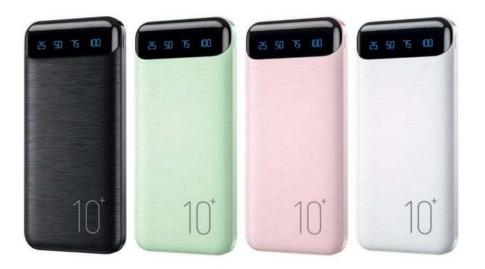

## Power Bank WK 10000mAh MINRE WP-161 Black/White/Pink

## Overview:

Clear-volume display power supply Product Model: WP-161battery capacity: 10000mAhOutput number: USB\*2Total output: DC5V-2.1ANumber of input ports: Micro\* 1 + TYPE - C\*1Input: DC5V - 2.1ABattery Type: Polymer Core Products are mainly selling and selling points1 Double-port input, double-port output, can support both mobile phone charging, digital display electricity2 Ultra thin dimension design, light small, portable convenience, can charge the hone phone about 3 times, give.Huawei mobile phone charging about 2 times3 Intelligent terminal frequency division technology, automatic detection of output current size, voltage stationary instability machine5. Using etching process, more delicate surface sand spraying treatment, easy to hold single hand grip, and anti-sweating fingerprint